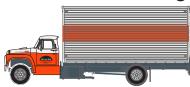

# Ford F850 Box Van



## **Union Pacific\***



ATH10036

Hhear

UP #307

### **Missouri Pacific\***



MP

ATH10055

#### Irv & Son Moving



ATH10057

Irv & Son Moving



Yellow

ATH10059





ATH10037

GN #D47

#### **New York Central**



ATH10056 NYC #77



White

ATH10058

#### MODEL FEATURES:

- Factory assembled with many detail parts applied
- · Molded cab interior with separately applied steering wheel
- · Clear window glazing
- Rubber tires
- · Ford licensed model

#### PROTOTYPE AND BACKGROUND INFO:

The medium-duty version of the Ford F-Series is a range of commercial trucks manufactured by Ford since 1948.

The medium-duty F-Series has been used for an extensive number of applications, offered as a straight (rigid) truck and a truck-tractor (for semitrailers) in multiple cab configurations.

### \$37.99 INDIVIDUAL

Orders Due: 03.31.23 ETA: JULY 2024