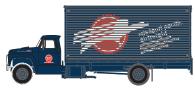

# Ford F850 Box Van



## **Union Pacific\***



ATH10036

Hhear

UP #307

### **Missouri Pacific\***



MP

ATH10055

#### Irv & Son Moving



ATH10057

Irv & Son Moving



Yellow

ATH10059





ATH10037

GN #D47

#### **New York Central**



ATH10056 NYC #77



White

ATH10058

#### MODEL FEATURES:

- Factory assembled with many detail parts applied
- · Molded cab interior with separately applied steering wheel
- · Clear window glazing
- Rubber tires
- · Ford licensed model

#### PROTOTYPE AND BACKGROUND INFO:

The medium-duty version of the Ford F-Series is a range of commercial trucks manufactured by Ford since 1948.

The medium-duty F-Series has been used for an extensive number of applications, offered as a straight (rigid) truck and a truck-tractor (for semitrailers) in multiple cab configurations.

### \$37.99 INDIVIDUAL

Orders Due: 03.31.23 ETA: JULY 2024